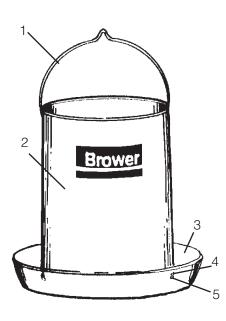

#### REPAIR PARTS LIST

| Ref. | Part No. | Description       | Quantity |
|------|----------|-------------------|----------|
| 1    | 71751    | Wire Handle       | 1        |
| 2    | HF1511   | Poly Tube, White  | 1        |
| 3    | HF1510   | Poly Pan, Red     | 1        |
| 4    | 9858     | Adjusting Wire    | 2        |
| 5    | OF10     | Speed Nut         | 4        |
|      | ISBHF15  | Instruction Sheet | 1        |

NOTE: Model HF15 is packed six (6) to a carton. If you split the carton, please be sure the correct number of parts go to the end user. Each feeder consists of 1 pan, 1 tube, 1 handle, 2 adjusting wires, and one hardware bag containing 4 speed nuts.