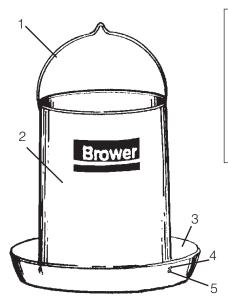

#### REPAIR PARTS LIST

| Ref. | Part No. | Description       | Quantity |
|------|----------|-------------------|----------|
| 1    | 71751    | Wire Handle       | 1        |
| 2    | HF1511   | Poly Tube, White  | 1        |
| 3    | HF1510   | Poly Pan, Red     | 1        |
| 4    | 9858     | Adjusting Wire    | 2        |
| 5    | OF10     | Speed Nut         | 4        |
|      | ISBHF15  | Instruction Sheet | 1        |

NOTE: Model HF15 is packed six (6) to a carton. If you split the carton, please be sure the correct number of parts go to the end user. Each feeder consists of 1 pan, 1 tube, 1 handle, 2 adjusting wires, and one hardware bag containing 4 speed nuts.